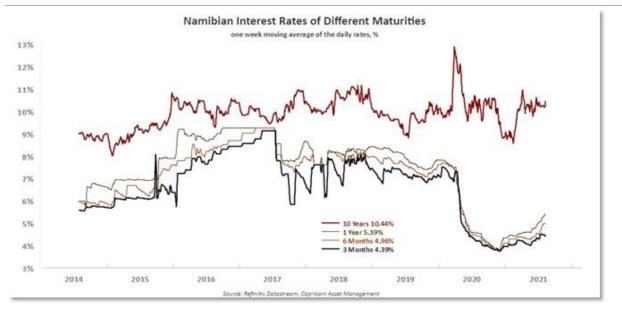

# Market Update

# Wednesday, 11 August 2021



## **Global Markets**

The dollar and U.S. yields extended gains in Asia on Wednesday, spurred by tapering talk, while Asian shares traded sideways on fears about the spread of the coronavirus despite a record close on Wall Street. The dollar index rose to its highest since mid-July, gaining against the yen, while the euro neared year-to-date lows against the greenback. MSCI's broadest index of Asia-Pacific shares outside Japan rose 0.08% in Asian trading, with Chinese bluechips down 0.38% Korea's KOSPI down 0.37%.

Improving U.S. economic data and a more hawkish tone from Federal Reserve officials have led markets to expect the central bank to begin tapering its asset purchases later this year, pushing up yields and supporting the dollar. But the move has been well flagged, meaning a re