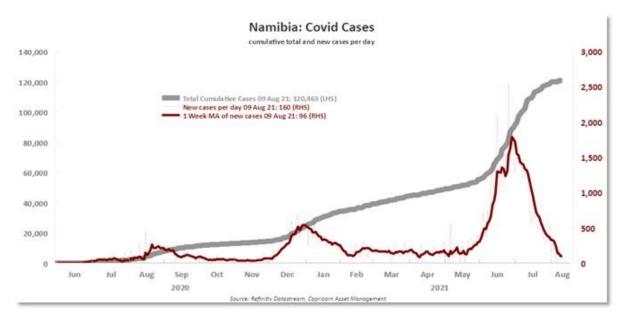

asis point to stand at 8.950%.

Stocks closed higher, with the Johannesburg Stock Exchange's Top-40 Index climbing 1.65% to 63,541 points and the broader All-Share Index closing 1.35% higher at 69,602 points. The blue-chip index was dragged upwards by e-commerce giant Naspers and its subsidiary Prosus, whose main listing is in Amsterdam. Both rose more than 10% on the back of a rally in Chinese technology stocks. Prosus holds a 28% stake in Chinese internet behemoth Tencent.

### **Corona Tracker**

| GLOBAL CASES |                    |           | 11-Aug-2021  |
|--------------|--------------------|-----------|--------------|
|              | Confirmed<br>Cases | New Cases | Total Deaths |
| GLOBAL       | 203,904,185        | 330,707   | 4,485,988    |

#### **Source: Thomson Reuters**



I am an old man and have known a great many troubles, but most of them never happened. Mark Twain

## **Market Overview**

| MARKET INDICATORS (Thomson Reute |           | 1 1 1      |            |