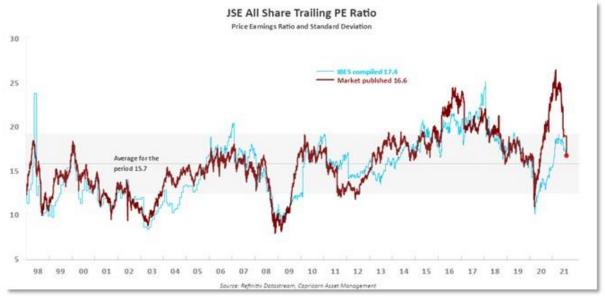

evels since mid-July, with yields on benchmark 10-year Treasury notes touching a five week high of 1.3610%.

The Dow and S&P 500 closed at record highs as economically sensitive value stocks gained with the U.S. Senate's passage of a \$1 trillion bipartisan infrastructure package, which now passes to the House of Representatives. The infrastructure package could provide the nation's biggest investment in decades in roads, bridges, airports and waterways.

Elsewhere, the stronger dollar and higher bond yields weighed on gold, with the spot price falling 0.2%. Higher interest rates typically hurt non-interest bearing gold. Oil held on to gains in Asian trading, having risen 2% on Tuesday, on signs of rising fuel demand in the United States. U.S. crude ticked up 0.01%, Brent crude was flat.



### **Domestic Markets**

South Africa's rand weakened slightly against the dollar on Tuesday, with a rise in local manufacturing production outdone by growing anticipation the United States could move to an earlier withdrawal of its economic stimulus. At 1441 GMT, the rand traded at 14.8325 against the dollar, 0.29% weaker than its previous close, even as local manufacturing production rose to a better-than-expected 12.5% year-on-year in June.

The prospect of higher U.S. interest rates tends to lessen the appeal of riskier, high-yielding currencies such as the rand and increase that of the dollar - a sentiment exacerbated by rising coronavirus cases both in the United States and elsewhere driven by the more infectious Delta variant.

"The rand reacted favourably to the (manufacturing)